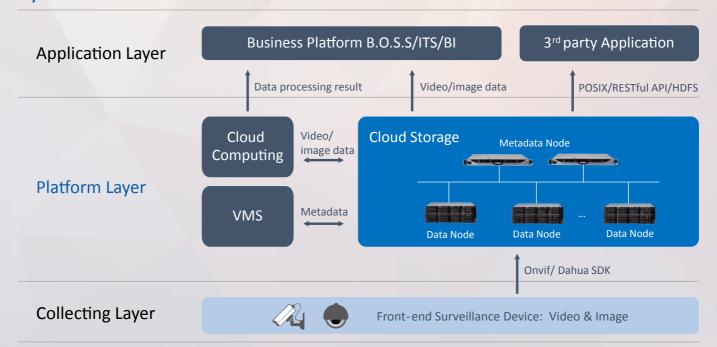

## System Framework >>

## Key Features >>

Dahua Extremstor cloud storage featuring an object storage architecture that delivers unparalleled performance and linear scalability, is able to meet the requirement of massive data storage and provide a fundamental platform for data mining.