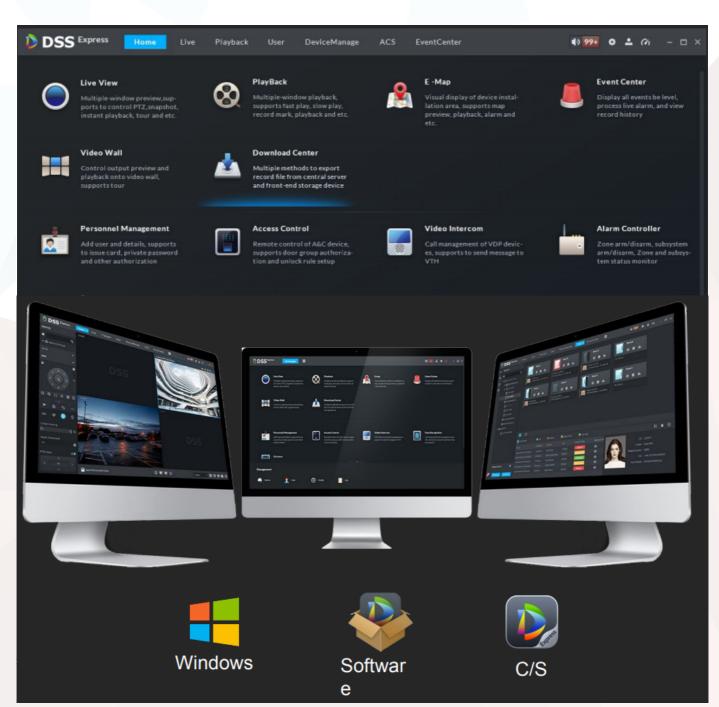

#### High Performance

With one interface and a single login, you can manage your entire sites in one base versus logging into hundreds of separate systems.